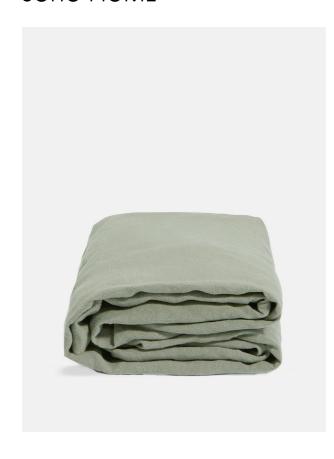

# Luna Linen Fitted Sheet, Sage, Emperor

€125 Regular

€100 Membership

#### Product details

The Luna fitted sheet is crafted from 100% natural flax-fibre linen grown in Europe and woven just outside of Porto. Once individually cut and sewn, each piece goes through a laundry process, which involves dyeing and stonewashing the linen to create a soft, unique and relaxed drape. Our Luna range is breathable and durable, making it ideal for a great night's sleep.