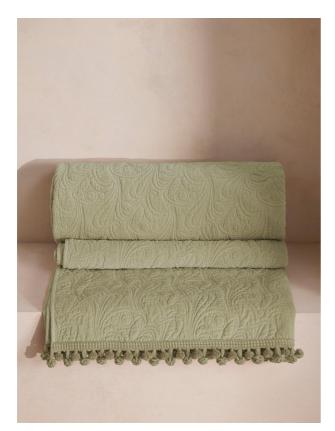

# Obie Bedspread Sage, 240 X 260cm

€890 Regular €757 Membership

## Product details

Originally hand-painted by our in-house design team using watercolours, our Obie bedspread is made from a quilted cotton velvet and features abstract floral motifs inspired by Art Nouveau. Created using a matelasse stitching technique, the bedspread is finished with a pompom trim - a textural and decorative addition that recalls the sumptuous textures in Soho House Rome.