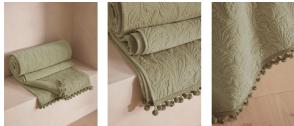

# Obie Bedspread Sage, 240 X 260cm

€890 Regular €757 Membership

## Product details

Originally hand-painted by our in-house design team using watercolours, our Obie bedspread is made from a quilted cotton velvet and features abstract floral motifs inspired by Art Nouveau. Created using a matelasse stitching technique, the bedspread is finished with a pompom trim - a textural and decorative addition that recalls the sumptuous textures in Soho House Rome.