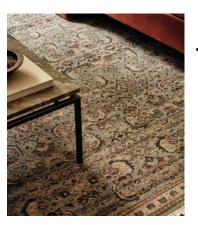

# Joseph Rug, 300 x 420cm

€14,300 €10,000 Regular price €12,155 €8,000 Member price

Inspired by the love-worn, antique rugs at Babington House and Soho Farmhouse, the Joseph rug is made with a wool pile and hand-knotted in India by skilled artisans. A vintage-style design in tonal blue and brown complements a variety of interiors and textures, including linen and velvet.