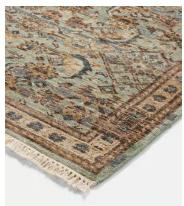

# Joseph Rug, 300 x 420cm

€14,300 €10,000 Regular price €12,155 €8,000 Member price

Inspired by the love-worn, antique rugs at Babington House and Soho Farmhouse, the Joseph rug is made with a wool pile and hand-knotted in India by skilled artisans. A vintage-style design in tonal blue and brown complements a variety of interiors and textures, including linen and velvet.