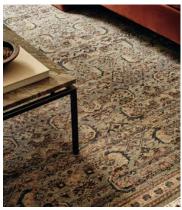

# Joseph Rug, 170 x 240cm

€4,950 €3,450 Regular price €4,208 €2,760 Member price

Inspired by the love-worn, antique rugs at Babington House and Soho Farmhouse, the Joseph rug is made with a wool pile and hand-knotted in India by skilled artisans. A vintage-style design in tonal blue and brown complements a variety of interiors and textures, including linen and velvet.