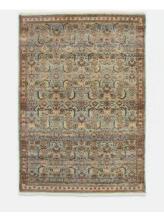

# Joseph Rug, 170 x 240cm

€4,950 €3,450 Regular price €4,208 €2,760 Member price

Inspired by the love-worn, antique rugs at Babington House and Soho Farmhouse, the Joseph rug is made with a wool pile and hand-knotted in India by skilled artisans. A vintage-style design in tonal blue and brown complements a variety of interiors and textures, including linen and velvet.

### **Details**

Rug style: Classic

Technique: Hand Knotted