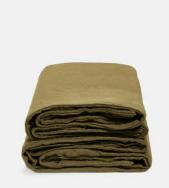

# Luna Linen Pillowcase, Olive, King, Set of Two

€84 €58 Regular price €71 €46 Member price

The Luna linen Oxford king pillowcases are crafted from 100% natural flax-fibre linen grown in Europe and woven just outside of Porto. Once individually cut and sewn, each piece goes through a laundry process, which involves dyeing and stonewashing the linen to create a soft, unique and relaxed drape. Our Luna range is breathable and durable, making it ideal for a great night's sleep.