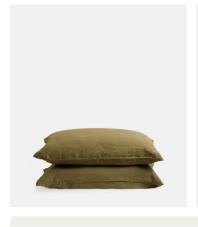

# Luna Linen Pillowcase, Olive, King, Set of Two

€84 €58 Regular price €71 €46 Member price

The Luna linen Oxford king pillowcases are crafted from 100% natural flax-fibre linen grown in Europe and woven just outside of Porto. Once individually cut and sewn, each piece goes through a laundry process, which involves dyeing and stonewashing the linen to create a soft, unique and relaxed drape. Our Luna range is breathable and durable, making it ideal for a great night's sleep.