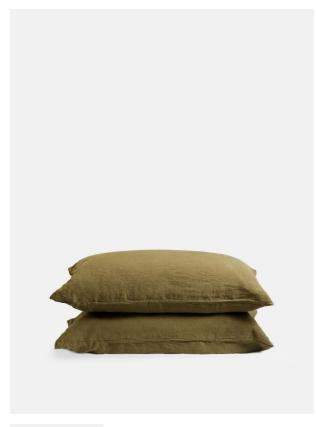

# Luna Linen Pillowcase, Olive, Standard, Set Of Two

€46 Regular

€37 Membership

### Available in

Olive

## Product details

The Luna linen standard pillowcases are crafted from 100% natural flax-fibre linen grown in Europe and woven just outside of Porto. Once individually cut and sewn, each piece goes through a laundry process, which involves dyeing and stonewashing the linen to create a soft, unique and relaxed drape. Our Luna range is breathable and durable, making it ideal for a great night's sleep.