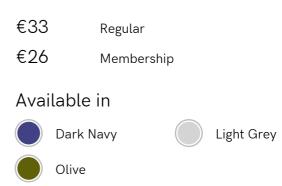

## SOHO HOME



# Luna Linen Pillowcase, Olive, Square



### Product details

The Luna linen square pillowcase is crafted from 100% natural flax-fibre linen grown in Europe and woven just outside of Porto. Once individually cut and sewn, each piece goes through a laundry process, which involves dyeing and stonewashing the linen to create a soft, unique and relaxed drape. Our Luna range is breathable and durable, making it ideal for a great night's sleep.

#### Dimensions

Product dimensions: H65 x W65 x D1cm / H25.6 x W25.6 x D0.4"

Product weight: 0.3kg / 0.7lbs

#### Details

Material: 100% Linen Care Instructions: Machine wash at 30 degrees