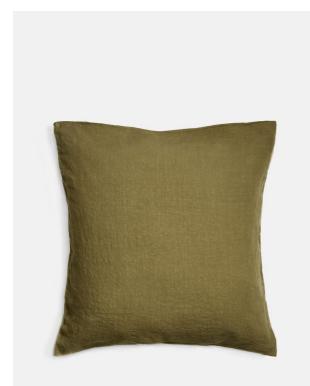

# Luna Linen Pillowcase, Olive, Square

### Product details

The Luna linen square pillowcase is crafted from 100% natural flax-fibre linen grown in Europe and woven just outside of Porto. Once individually cut and sewn, each piece goes through a laundry process, which involves dyeing and stonewashing the linen to create a soft, unique and relaxed drape. Our Luna range is breathable and durable, making it ideal for a great night's sleep.