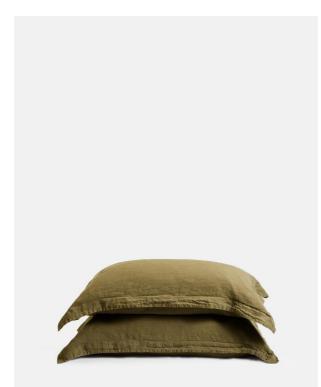

# Luna Linen Oxford Pillowcase, Olive, Standard, Set Of Two

| €59<br>€47                                    | Regular<br>Membership |           |
|-----------------------------------------------|-----------------------|-----------|
| Available in<br>Light Grey Dark Navy<br>Olive |                       | Dark Navy |
| Sizes<br>King, Standard                       |                       |           |

### Product details

The Luna linen Oxford pillowcases are crafted from 100% natural flax-fibre linen grown in Europe and woven just outside of Porto. Once individually cut and sewn, each piece goes through a laundry process, which involves dyeing and stonewashing the linen to create a soft, unique and relaxed drape. Our Luna range is breathable and durable, making it ideal for a great night's sleep.