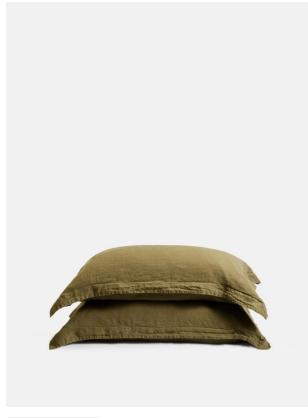

# Luna Linen Oxford Pillowcase, Olive, King, Set Of Two

€65 Regular

€52 Membership

### Product details

The Luna linen Oxford king pillowcases are crafted from 100% natural flax-fibre linen grown in Europe and woven just outside of Porto. Once individually cut and sewn, each piece goes through a laundry process, which involves dyeing and stonewashing the linen to create a soft, unique and relaxed drape. Our Luna range is breathable and durable, making it ideal for a great night's sleep.