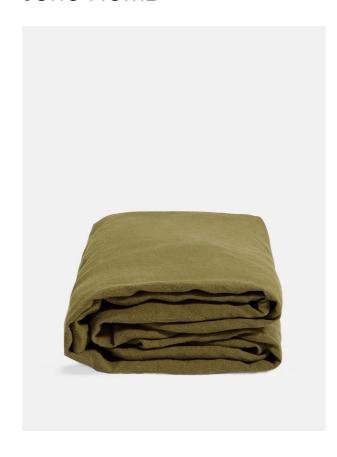

# Luna Linen Fitted Sheet, Olive, King

€98 Regular

€78 Membership

### Product details

The Luna fitted sheet is crafted from 100% natural flax-fibre linen grown in Europe and woven just outside of Porto. Once individually cut and sewn, each piece goes through a laundry process, which involves dyeing and stonewashing the linen to create a soft, unique and relaxed drape. Our Luna range is breathable and durable, making it ideal for a great night's sleep.