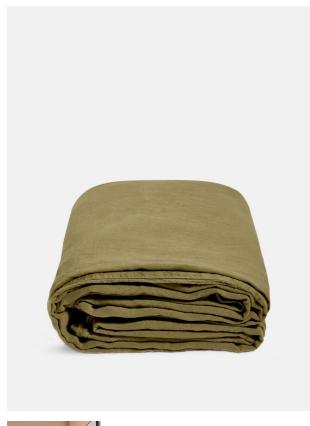

# Luna Linen Duvet Cover, Olive, Super King

€195 Regular

€156 Membership

#### Product details

The Luna super king duvet cover is crafted from 100% natural flax-fibre linen grown in Europe and woven just outside of Porto. Once individually cut and sewn, each piece goes through a laundry process, which involves dyeing and stonewashing the linen to create a soft, unique and relaxed drape. Our Luna range is breathable and durable, making it ideal for a great night's sleep.

#### Details

Material: 100% Linen

Care Instructions: Machine wash at 30 degrees