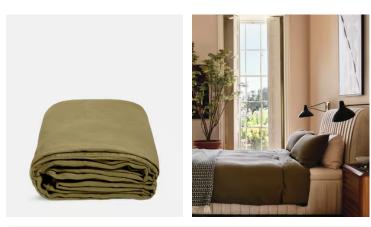

# Luna Linen Duvet Cover, Olive, Emperor

| <del>€380</del> | €225 | Regular price |
|-----------------|------|---------------|
| <del>€323</del> | €180 | Member price  |

The Luna emperor duvet cover is crafted from 100% natural flax-fibre linen grown in Europe and woven just outside of Porto. Once individually cut and sewn, each piece goes through a laundry process, which involves dyeing and stonewashing the linen to create a soft, unique and relaxed drape. Our Luna range is breathable and durable, making it ideal for a great night's sleep.

### Dimensions

Dimensions: H290 x W235 x D1cm / H114.2 x W92.5 x D0.4" Weight: 3kg / 6.6lbs Packaged dimensions: H37 x W42 x D52cm / H14.6 x W16.5 x D20.5" Packaged weight: 3kg / 6.6lbs

### Details

Material: 100% Linen Care Instructions: Machine wash at 30 degrees