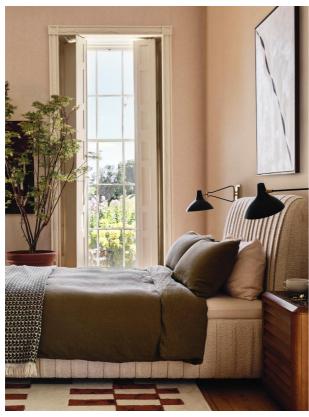

# Luna Linen Duvet Cover, Olive, Double/full

€165 Regular

€132 Membership

#### Product details

The Luna double/ full duvet cover is crafted from 100% natural flax-fibre linen grown in Europe and woven just outside of Porto. Once individually cut and sewn, each piece goes through a laundry process, which involves dyeing and stonewashing the linen to create a soft, unique and relaxed drape. Our Luna range is breathable and durable, making it ideal for a great night's sleep.