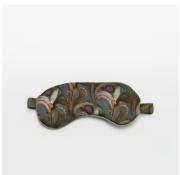

## Obie Silk Eye Mask, Sage

€59 Regular price€50 Member price

Originally hand-painted by our in-house design team using watercolours, our digitally printed Obie design features abstract Art Nouveau-style floral motifs. Here, it's worked into an eye mask crafted from pure silk, which is known to have anti-ageing benefits for the skin while you sleep. It retains natural moisture, leaving the skin and delicate eye area soft and hydrated.