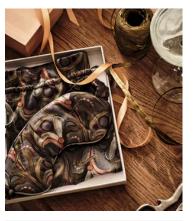

## Obie Silk Eye Mask, Sage

€59 Regular price€50 Member price

Originally hand-painted by our in-house design team using watercolours, our digitally printed Obie design features abstract Art Nouveau-style floral motifs. Here, it's worked into an eye mask crafted from pure silk, which is known to have anti-ageing benefits for the skin while you sleep. It retains natural moisture, leaving the skin and delicate eye area soft and hydrated.