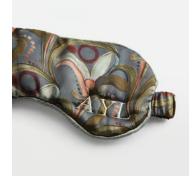

## Obie Silk Eye Mask, Sage

€59 Regular price€50 Member price

Originally hand-painted by our in-house design team using watercolours, our digitally printed Obie design features abstract Art Nouveau-style floral motifs. Here, it's worked into an eye mask crafted from pure silk, which is known to have anti-ageing benefits for the skin while you sleep. It retains natural moisture, leaving the skin and delicate eye area soft and hydrated.

*Please note, we are currently not able to offer monogramming for orders to the US. We apologise for the inconvenience this may cause.* 