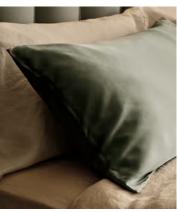

## Sage Silk Pillowcase, Standard, Set of Two

€165 €98 Regular price €140 €78 Member price

Our standard pillowcases will update the bedroom with a subtle, vintage feel. Crafted from a silk in a sage green hue, this set of two cases are finished with silk piping and take inspiration from Soho House Rome.