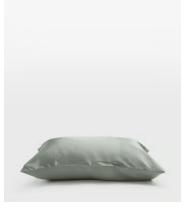

## Sage Silk Pillowcase, Standard, Set of Two

€165 €98 Regular price €140 €78 Member price

Our standard pillowcases will update the bedroom with a subtle, vintage feel. Crafted from a silk in a sage green hue, this set of two cases are finished with silk piping and take inspiration from Soho House Rome.