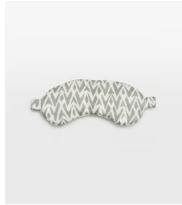

## Berega Silk Eye Mask, Sage

€59 €39 Regular price €50 €31 Member price

Our Berega print features a geometric design that references the tones of Soho House Rome. Here, it's worked into an eye mask crafted from pure silk, which is known to have anti-ageing benefits for the skin while you sleep. It retains natural moisture, leaving the skin and delicate eye area soft and hydrated.