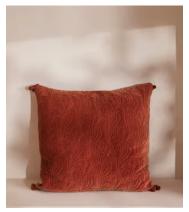

## Obie Large Square Pillowcase, Rust

€105 €52 Regular price €89 €42 Member price

Originally hand-painted by our in-house design team using watercolours, our Obie square pillowcase is made from a quilted cotton velvet and features abstract floral motifs inspired by Art Nouveau. Created using a matelasse stitching technique, it's finished with a pompom trim - a textural and decorative addition that recalls the sumptuous textures in Soho House Rome.