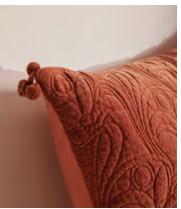

## Obie Large Square Pillowcase, Rust

€105 €52 Regular price €89 €42 Member price

Originally hand-painted by our in-house design team using watercolours, our Obie square pillowcase is made from a quilted cotton velvet and features abstract floral motifs inspired by Art Nouveau. Created using a matelasse stitching technique, it's finished with a pompom trim - a textural and decorative addition that recalls the sumptuous textures in Soho House Rome.