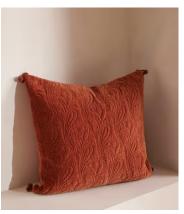

## Obie Large Square Pillowcase, Rust

€105 €52 Regular price €89 €42 Member price

Originally hand-painted by our in-house design team using watercolours, our Obie square pillowcase is made from a quilted cotton velvet and features abstract floral motifs inspired by Art Nouveau. Created using a matelasse stitching technique, it's finished with a pompom trim - a textural and decorative addition that recalls the sumptuous textures in Soho House Rome.