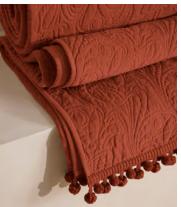

# Obie Bedspread Rust, 240 x 260cm

€885 €440 Regular price €752 €352 Member price

Originally hand-painted by our in-house design team using watercolours, our Obie bedspread is made from a quilted cotton velvet and features abstract floral motifs inspired by Art Nouveau. Created using a matelasse stitching technique, the bedspread is finished with a pompom trim - a textural and decorative addition that recalls the sumptuous textures in Soho House Rome.