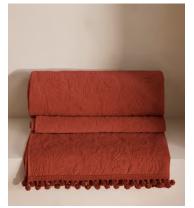

# Obie Bedspread Rust, 240 x 260cm

€885 €440 Regular price €752 €352 Member price

Originally hand-painted by our in-house design team using watercolours, our Obie bedspread is made from a quilted cotton velvet and features abstract floral motifs inspired by Art Nouveau. Created using a matelasse stitching technique, the bedspread is finished with a pompom trim - a textural and decorative addition that recalls the sumptuous textures in Soho House Rome.