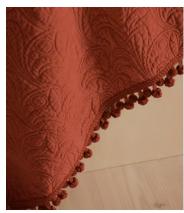

# Obie Bedspread Rust, 240 x 260cm

€885 €440 Regular price €752 €352 Member price

Originally hand-painted by our in-house design team using watercolours, our Obie bedspread is made from a quilted cotton velvet and features abstract floral motifs inspired by Art Nouveau. Created using a matelasse stitching technique, the bedspread is finished with a pompom trim - a textural and decorative addition that recalls the sumptuous textures in Soho House Rome.