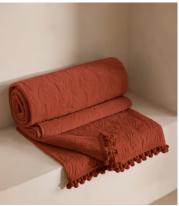

# Obie Bedspread Rust, 240 x 260cm

€885 €440 Regular price €752 €352 Member price

Originally hand-painted by our in-house design team using watercolours, our Obie bedspread is made from a quilted cotton velvet and features abstract floral motifs inspired by Art Nouveau. Created using a matelasse stitching technique, the bedspread is finished with a pompom trim - a textural and decorative addition that recalls the sumptuous textures in Soho House Rome.