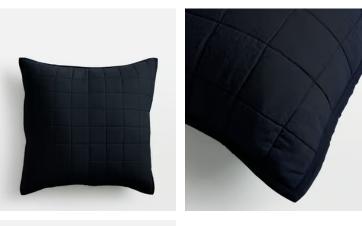

## Lynsey Pillowcase, Navy, Square, Large

€78€46Regular price€66€37Member price

The Lynsey large square pillowcase reflects the cosy textiles seen in the bedrooms at Babington House. The piece has a soft, slubby finish. Pair with our breathable and durable Luna bedding range for a great night's sleep.

## Dimensions

Dimensions: H65 x W65 x D2cm / H25.6 x W25.6 x D0.8" Weight: 1kg / 2.2lbs Packaged dimensions: H30 x W52 x D72cm / H11.8 x W20.5 x D28.3" Packaged weight: 1kg / 2.2lbs

## Details

Material: Outer - Cotton 91.2%, Linen 8.8%. Inner - Cotton 100% Care Instructions: Machine wash cold Gentle cycle, Tumble dry low, Do not iron, Do not bleach.

Available in 0 colours

Available in 0 sizes