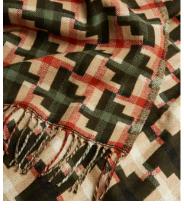

## Sima Throw, Olive

€235 €135 Regular price <del>€200</del> €108 Member price

Add subtle texture and warmth to your living area with the reversible Sima throw. Woven from pure lightweight lambswool for a luxurious hand feel, it has a vintage-style, oversized dogtooth pattern in deep hues that hark back to the country textiles of Babington House.