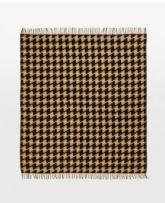

## Sima Throw, Olive

€235 €135 Regular price <del>€200</del> €108 Member price

Add subtle texture and warmth to your living area with the reversible Sima throw. Woven from pure lightweight lambswool for a luxurious hand feel, it has a vintage-style, oversized dogtooth pattern in deep hues that hark back to the country textiles of Babington House.