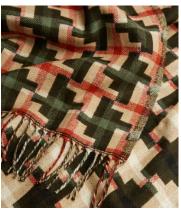

## Sima Throw, Olive

€235 €135 Regular price <del>€200</del> €108 Member price

Add subtle texture and warmth to your living area with the reversible Sima throw. Woven from pure lightweight lambswool for a luxurious hand feel, it has a vintage-style, oversized dogtooth pattern in deep hues that hark back to the country textiles of Babington House.