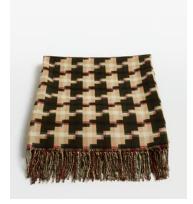

## Sima Throw, Olive

€235 €135 Regular price <del>€200</del> €108 Member price

Add subtle texture and warmth to your living area with the reversible Sima throw. Woven from pure lightweight lambswool for a luxurious hand feel, it has a vintage-style, oversized dogtooth pattern in deep hues that hark back to the country textiles of Babington House.