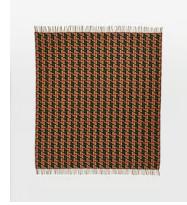

## Sima Throw, Olive

€235 €135 Regular price <del>€200</del> €108 Member price

Add subtle texture and warmth to your living area with the reversible Sima throw. Woven from pure lightweight lambswool for a luxurious hand feel, it has a vintage-style, oversized dogtooth pattern in deep hues that hark back to the country textiles of Babington House.