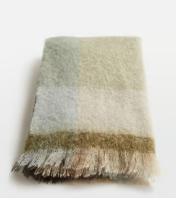

## Curtis Mohair Check Throw, Multi

€315 Regular price €268 Member price

Made in South Africa, the Curtis throw is woven from a RMS wool mohair blend with a traditional check design and delicate fringing that mimic the natural tones at Soho Farmhouse. Display it on a bed or sofa to bring warmth and cosiness into your space.