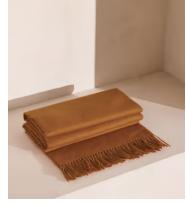

## Available in 4 colours

Burnt Orange

Sage

Ochre

| <del>€385</del> | €255 | Regular price |
|-----------------|------|---------------|
| <del>€327</del> | €204 | Member price  |

The Maria throw is made from 100% alpaca wool for premium softness. It has subtle fringing at the edges and references the textile pieces at our country houses, Babington House and Soho Farmhouse. Place it on a sofa or armchair, ready to hunker down at home.