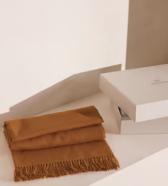

## Available in 4 colours

Burnt Orange

Sage

Ochre

| <del>€385</del> | €255 | Regular price |
|-----------------|------|---------------|
| <del>€327</del> | €204 | Member price  |

The Maria throw is made from 100% alpaca wool for premium softness. It has subtle fringing at the edges and references the textile pieces at our country houses, Babington House and Soho Farmhouse. Place it on a sofa or armchair, ready to hunker down at home.