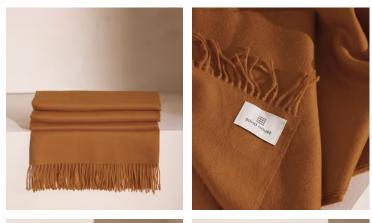

## Available in 4 colours

Burnt Orange

Sage

Ochre

| <del>€385</del> | €255 | Regular price |
|-----------------|------|---------------|
| <del>€327</del> | €204 | Member price  |

The Maria throw is made from 100% alpaca wool for premium softness. It has subtle fringing at the edges and references the textile pieces at our country houses, Babington House and Soho Farmhouse. Place it on a sofa or armchair, ready to hunker down at home.