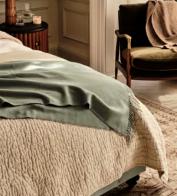

### Available in 4 colours

Burnt Orange

Ochre

Sage

Olive

€340€255Regular price€289€204Member price

The Maria throw is made from 100% alpaca wool for premium softness. It has subtle fringing at the edges and references the textile pieces at our country houses, Babington House and Soho Farmhouse. Place it on a sofa or armchair, ready to hunker down at home.