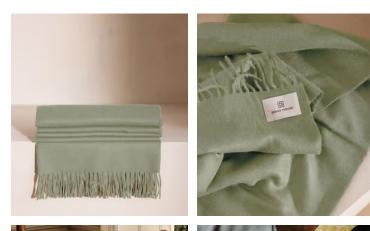

### Available in 4 colours

Burnt Orange

Ochre

Sage

Olive

€340€255Regular price€289€204Member price

The Maria throw is made from 100% alpaca wool for premium softness. It has subtle fringing at the edges and references the textile pieces at our country houses, Babington House and Soho Farmhouse. Place it on a sofa or armchair, ready to hunker down at home.

### Details

Composition: 100% Baby Alpaca Construction: Woven Fabric: Wool Handmade: Yes Pile: Wool Care instructions: Dry clean only