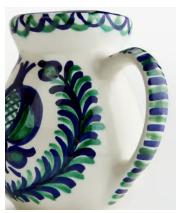

## The Mews Jug

€84 Regular price

€71 Member price

Founded by Annabel Haan, The Mews sources and shares beautiful, naturally produced homeware that brings colour and comfort to your home. This ceramic jug has been selected for its reflection of traditional Andalusian ceramics. A hand-painted, scalloped pattern in tones of blue and green enhances the painterly pomegranate motif in the centre. Pair with other pieces in the collection to bring Mediterranean flair to your table setting.