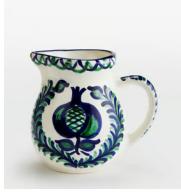

## The Mews Jug

€84 Regular price

€71 Member price

Founded by Annabel Haan, The Mews sources and shares beautiful, naturally produced homeware that brings colour and comfort to your home. This ceramic jug has been selected for its reflection of traditional Andalusian ceramics. A hand-painted, scalloped pattern in tones of blue and green enhances the painterly pomegranate motif in the centre. Pair with other pieces in the collection to bring Mediterranean flair to your table setting.