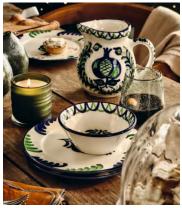

## The Mews Jug

€84 Regular price

€71 Member price

Founded by Annabel Haan, The Mews sources and shares beautiful, naturally produced homeware that brings colour and comfort to your home. This ceramic jug has been selected for its reflection of traditional Andalusian ceramics. A hand-painted, scalloped pattern in tones of blue and green enhances the painterly pomegranate motif in the centre. Pair with other pieces in the collection to bring Mediterranean flair to your table setting.