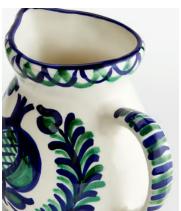

## The Mews Jug

€84 Regular price

€71 Member price

Founded by Annabel Haan, The Mews sources and shares beautiful, naturally produced homeware that brings colour and comfort to your home. This ceramic jug has been selected for its reflection of traditional Andalusian ceramics. A hand-painted, scalloped pattern in tones of blue and green enhances the painterly pomegranate motif in the centre. Pair with other pieces in the collection to bring Mediterranean flair to your table setting.