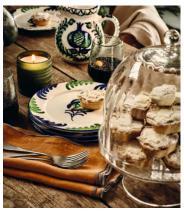

# The Mews Side Plate

€46 Regular price

€39 Member price

Founded by Annabel Haan, The Mews sources and shares beautiful, naturally produced homeware that brings colour and comfort to your home. This side plate has been selected for its reflection of traditional Andalusian ceramics. A hand-painted pattern of fern leaves in tones of blue and green enhances the painterly pomegranate motif in the centre. Pair with other plates and bowls in the collection to bring Mediterranean flair to your table setting.