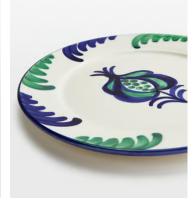

# The Mews Side Plate

€46 Regular price

€39 Member price

Founded by Annabel Haan, The Mews sources and shares beautiful, naturally produced homeware that brings colour and comfort to your home. This side plate has been selected for its reflection of traditional Andalusian ceramics. A hand-painted pattern of fern leaves in tones of blue and green enhances the painterly pomegranate motif in the centre. Pair with other plates and bowls in the collection to bring Mediterranean flair to your table setting.