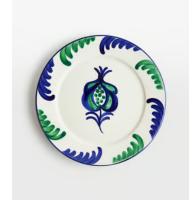

# The Mews Side Plate

€46 Regular price

€39 Member price

Founded by Annabel Haan, The Mews sources and shares beautiful, naturally produced homeware that brings colour and comfort to your home. This side plate has been selected for its reflection of traditional Andalusian ceramics. A hand-painted pattern of fern leaves in tones of blue and green enhances the painterly pomegranate motif in the centre. Pair with other plates and bowls in the collection to bring Mediterranean flair to your table setting.