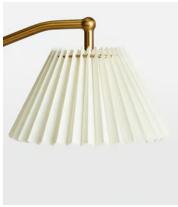

## Dotty Table Lamp

€230 Regular price

E196 Member price

A vintage-inspired lighting option, the Dotty table lamp is characterised by a Carrera marble base, an antique brass arm with oak detail, and a pleated fabric shade. Ideal for desks, or creating low-level lighting in a living area, use the lamp to bring the warm ambience of Soho House 76 Dean Street into your home.

Shade dimensions: H11 x W23 x D9.7cm

Voltage: 220-240V

**Care instructions**: Clean with a soft dry cloth only. Do not use polishing agents, harsh chemicals or abrasive cleaners as they may damage the finish. Always switch off the electricity supply before cleaning.