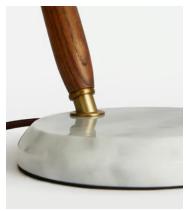

## Dotty Table Lamp

€230 Regular price

E196 Member price

A vintage-inspired lighting option, the Dotty table lamp is characterised by a Carrera marble base, an antique brass arm with oak detail, and a pleated fabric shade. Ideal for desks, or creating low-level lighting in a living area, use the lamp to bring the warm ambience of Soho House 76 Dean Street into your home.

## **Details**

Assembly required: Yes

Base dimensions: H33 x W16 x D26cm Bulb required: 1 / E14 / 4W Maximum Bulb style: Tala 4W Candle LED

Bulb(s) included: No Cable length: 180cm Dimmable: Yes

Electrician required: No