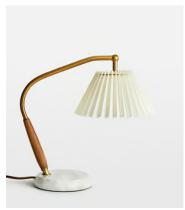

## Dotty Table Lamp

€230 Regular price

E196 Member price

A vintage-inspired lighting option, the Dotty table lamp is characterised by a Carrera marble base, an antique brass arm with oak detail, and a pleated fabric shade. Ideal for desks, or creating low-level lighting in a living area, use the lamp to bring the warm ambience of Soho House 76 Dean Street into your home.