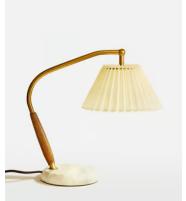

## Dotty Table Lamp

€230 Regular price

E196 Member price

A vintage-inspired lighting option, the Dotty table lamp is characterised by a Carrera marble base, an antique brass arm with oak detail, and a pleated fabric shade. Ideal for desks, or creating low-level lighting in a living area, use the lamp to bring the warm ambience of Soho House 76 Dean Street into your home.

## **Dimensions**

Dimensions:  $H34 \times W23 \times D37 \text{cm} / H13.4 \times W9.1 \times D14.6$ "

**Weight:** 14kg / 30.9lbs

Packaged dimensions: H40 x W32 x D22cm / H15.7 x W12.6 x D8.7"

Packaged weight: 14kg / 30.9lbs