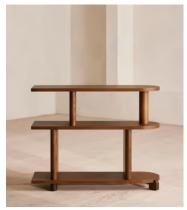

## Elwood Low Shelving

€1,850 Regular price €1,573 Member price

This shelving unit has been crafted from solid oak and can stand alone or be paired with another unit to create a room partition.

Inspired by 180 House, the Elwood shelving unit features varying shelf heights to allow for both large and small-scale items, with smooth, rounded edges.

## **Dimensions**

Dimensions: H91 x W120 x D38cm / H36 x W47 x D15"

**Weight:** 55kg / 121.3lbs

Packaged dimensions: H97 x W127 x D45cm / H38.2 x W50 x D17.7"

Packaged weight: 61kg / 134.5lbs