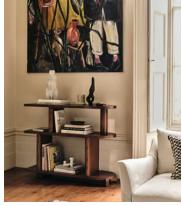

## Elwood Low Shelving

€1,850 Regular price €1,573 Member price

This shelving unit has been crafted from solid oak and can stand alone or be paired with another unit to create a room partition.

Inspired by 180 House, the Elwood shelving unit features varying shelf heights to allow for both large and small-scale items, with smooth, rounded edges.