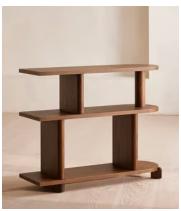

## Elwood Low Shelving

€1,850 Regular price €1,573 Member price

This shelving unit has been crafted from solid oak and can stand alone or be paired with another unit to create a room partition.

Inspired by 180 House, the Elwood shelving unit features varying shelf heights to allow for both large and small-scale items, with smooth, rounded edges.

## **Details**

Adjustable shelf?: No
Assembly required: No

Clearance: 7cm
Feet: Plastic glide
Finish: Brown Oak
Frame: Solid Red Oak

Material: Solid red oak and MDF

Removable legs: No

Shelf dimensions: Small shelf: H32 x W120 x D38cm / Large shelf: H47 x