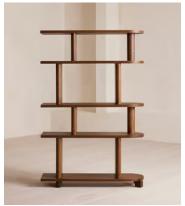

## Elwood Shelving

€3,250 Regular price €2,763 Member price

This shelving unit has been crafted from solid oak and can stand alone or be paired with another unit to create a room partition.

Inspired by 180 House, the Elwood shelving unit features varying shelf heights to allow for both large and small-scale items, with smooth, rounded edges.

## **Dimensions**

**Dimensions:** H181 x W120 x D38cm / H71 x W47 x D15"

Weight: 86kg / 189.6lbs

Packaged dimensions:  $H187 \times W127 \times D45 \text{cm} / H73.6 \times W50 \times D17.7$ "

Packaged weight: 105kg / 231.5lbs

## **Details**

Adjustable shelf?: No
Assembly required: No

Clearance: 7cm
Feet: Plastic glide
Finish: Brown Oak
Frame: Solid Red Oak

Material: Solid red oak and MDF

Removable legs: No

Shelf dimensions: Small shelf: H32 x W120 x D38cm / Large shelf: H47 x