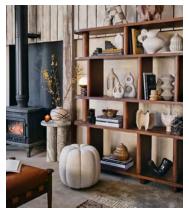

## Elwood Shelving

€3,250 Regular price €2,763 Member price

This shelving unit has been crafted from solid oak and can stand alone or be paired with another unit to create a room partition.

Inspired by 180 House, the Elwood shelving unit features varying shelf heights to allow for both large and small-scale items, with smooth, rounded edges.