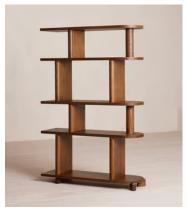

## Elwood Shelving

€3,250 Regular price €2,763 Member price

This shelving unit has been crafted from solid oak and can stand alone or be paired with another unit to create a room partition.

Inspired by 180 House, the Elwood shelving unit features varying shelf heights to allow for both large and small-scale items, with smooth, rounded edges.

## **Dimensions**

**Dimensions:** H181 x W120 x D38cm / H71 x W47 x D15"

Weight: 86kg / 189.6lbs

Packaged dimensions:  $H187 \times W127 \times D45 \text{cm} / H73.6 \times W50 \times D17.7$ "

Packaged weight: 105kg / 231.5lbs

## **Details**

Adjustable shelf?: No
Assembly required: No

Clearance: 7cm
Feet: Plastic glide
Finish: Brown Oak
Frame: Solid Red Oak

Material: Solid red oak and MDF

Removable legs: No

Shelf dimensions: Small shelf: H32 x W120 x D38cm / Large shelf: H47 x