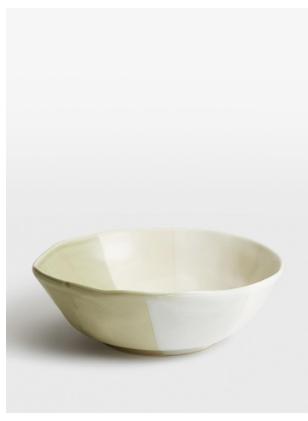

# Melrose Serving Bowl, Green, Medium

€39 Regular

€31 Membership

#### Product details

Recalling the bright and airy textures of Soho Warehouse, LA, our medium Melrose serving bowl is meticulously hand-dipped in Italy to add flair to the chunky, artisanal shape. The unique ceramic bowl has a versatile, tonal green colourway and is characterised by an organic rim. Pair with other pieces in the range for a coordinated and relaxed dining aesthetic.