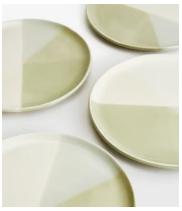

# Melrose Side Plate, Green, Set of Four

€165 €78 Regular price €140 €62 Member price

Recalling the bright and airy textures of Soho Warehouse, LA, our Melrose side plates are meticulously hand-dipped in Italy to add flair to the chunky, artisanal shape. The four side plates have a versatile, tonal green colourway and are characterised by an organic rim. Pair with other pieces in the range for a coordinated and relaxed dining aesthetic.