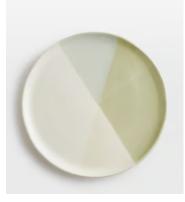

# Melrose Side Plate, Green, Set of Four

€165 €78 Regular price €140 €62 Member price

Recalling the bright and airy textures of Soho Warehouse, LA, our Melrose side plates are meticulously hand-dipped in Italy to add flair to the chunky, artisanal shape. The four side plates have a versatile, tonal green colourway and are characterised by an organic rim. Pair with other pieces in the range for a coordinated and relaxed dining aesthetic.