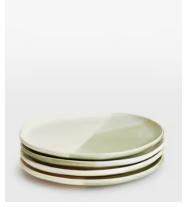

# Melrose Side Plate, Green, Set of Four

€165 €78 Regular price €140 €62 Member price

Recalling the bright and airy textures of Soho Warehouse, LA, our Melrose side plates are meticulously hand-dipped in Italy to add flair to the chunky, artisanal shape. The four side plates have a versatile, tonal green colourway and are characterised by an organic rim. Pair with other pieces in the range for a coordinated and relaxed dining aesthetic.