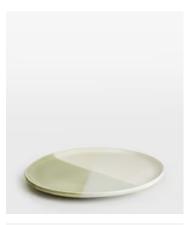

# Melrose Side Plate, Green, Set of Four

€165 €78 Regular price €140 €62 Member price

Recalling the bright and airy textures of Soho Warehouse, LA, our Melrose side plates are meticulously hand-dipped in Italy to add flair to the chunky, artisanal shape. The four side plates have a versatile, tonal green colourway and are characterised by an organic rim. Pair with other pieces in the range for a coordinated and relaxed dining aesthetic.