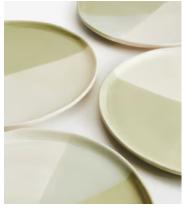

# Melrose Dinner Plate, Green, Set of Four

€195 €98 Regular price €166 €78 Member price

Recalling the bright and airy textures of Soho Warehouse, LA, our Melrose dinner plates are meticulously hand-dipped in Italy to add flair to the chunky, artisanal shape. The set of four dinner plates have a versatile, tonal green colourway and are characterised by an organic rim. Pair with other pieces in the range for a coordinated and relaxed dining aesthetic.