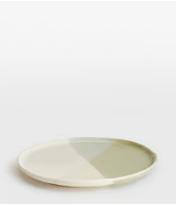

# Melrose Dinner Plate, Green, Set of Four

€195 €98 Regular price €166 €78 Member price

Recalling the bright and airy textures of Soho Warehouse, LA, our Melrose dinner plates are meticulously hand-dipped in Italy to add flair to the chunky, artisanal shape. The set of four dinner plates have a versatile, tonal green colourway and are characterised by an organic rim. Pair with other pieces in the range for a coordinated and relaxed dining aesthetic.