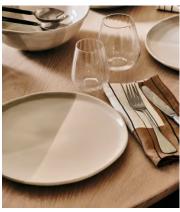

# Melrose Dinner Plate, Green, Set of Four

€195 €98 Regular price €166 €78 Member price

Recalling the bright and airy textures of Soho Warehouse, LA, our Melrose dinner plates are meticulously hand-dipped in Italy to add flair to the chunky, artisanal shape. The set of four dinner plates have a versatile, tonal green colourway and are characterised by an organic rim. Pair with other pieces in the range for a coordinated and relaxed dining aesthetic.