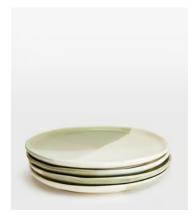

# Melrose Dinner Plate, Green, Set of Four

€195 €98 Regular price €166 €78 Member price

Recalling the bright and airy textures of Soho Warehouse, LA, our Melrose dinner plates are meticulously hand-dipped in Italy to add flair to the chunky, artisanal shape. The set of four dinner plates have a versatile, tonal green colourway and are characterised by an organic rim. Pair with other pieces in the range for a coordinated and relaxed dining aesthetic.