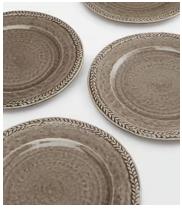

# Hillcrest Side Plate, Grey, Set of Four

€165 €65 Regular price €140 €52 Member price

Crafted from robust Tuscan stoneware, the latest additions to our signature Hillcrest range are washed in a grey glaze and handmade by skilled Italian artisans who have been producing ceramics in a village outside Florence for 40 years. Drawing on the rustic interiors at Soho Farmhouse, each piece is embellished by hand, with the individual marks of the maker adding charm and character.