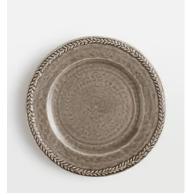

# Hillcrest Side Plate, Grey, Set of Four

€165 €65 Regular price €140 €52 Member price

Crafted from robust Tuscan stoneware, the latest additions to our signature Hillcrest range are washed in a grey glaze and handmade by skilled Italian artisans who have been producing ceramics in a village outside Florence for 40 years. Drawing on the rustic interiors at Soho Farmhouse, each piece is embellished by hand, with the individual marks of the maker adding charm and character.