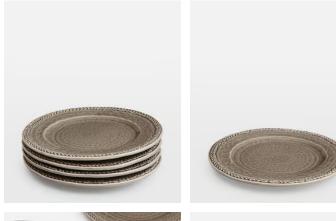

# Hillcrest Side Plate, Grey, Set of Four

€165 €65 Regular price €140 €52 Member price

Crafted from robust Tuscan stoneware, the latest additions to our signature Hillcrest range are washed in a grey glaze and handmade by skilled Italian artisans who have been producing ceramics in a village outside Florence for 40 years. Drawing on the rustic interiors at Soho Farmhouse, each piece is embellished by hand, with the individual marks of the maker adding charm and character.