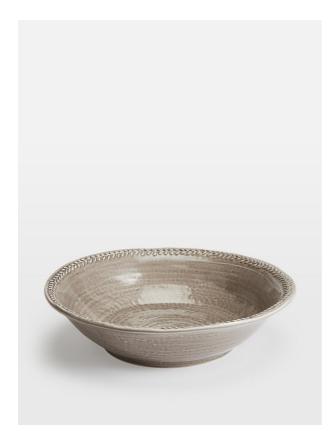

# Hillcrest Serving Bowl, Grey

€39 Regular

€31 Membership

#### Product details

Crafted from robust Tuscan stoneware, the latest additions to our signature Hillcrest range are washed in a grey glaze and handmade by skilled Italian artisans who have been producing ceramics in a village outside Florence for 40 years. Drawing on the rustic interiors at Soho Farmhouse, each piece is embellished by hand, with the individual marks of the maker adding charm and character.

### Dimensions

Product dimensions: H7 x W29 x D29cm / H2.8 x W11.4 x D11.4"

Product weight: 1kg / 2.2lbs

Packaged or boxed weight: 1kg / 2.2lbs

#### Details

Material: Earthenware Dishwasher safe? Yes Microwave safe? Yes Oven safe? No