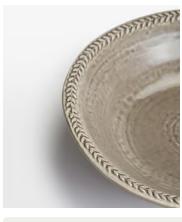

## Hillcrest Pasta Bowl, Grey, Set of Four

€165 €65 Regular price €140 €52 Member price

Crafted from robust Tuscan stoneware, the latest additions to our signature Hillcrest range are washed in a grey glaze and handmade by skilled Italian artisans who have been producing ceramics in a village outside Florence for 40 years. Drawing on the rustic interiors at Soho Farmhouse, each piece is embellished by hand, with the individual marks of the maker adding charm and character.