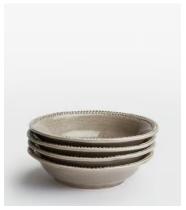

## Hillcrest Pasta Bowl, Grey, Set of Four

€165 €65 Regular price €140 €52 Member price

Crafted from robust Tuscan stoneware, the latest additions to our signature Hillcrest range are washed in a grey glaze and handmade by skilled Italian artisans who have been producing ceramics in a village outside Florence for 40 years. Drawing on the rustic interiors at Soho Farmhouse, each piece is embellished by hand, with the individual marks of the maker adding charm and character.