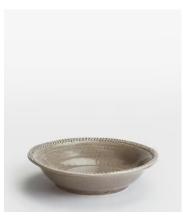

## Hillcrest Pasta Bowl, Grey, Set of Four

€165 €65 Regular price €140 €52 Member price

Crafted from robust Tuscan stoneware, the latest additions to our signature Hillcrest range are washed in a grey glaze and handmade by skilled Italian artisans who have been producing ceramics in a village outside Florence for 40 years. Drawing on the rustic interiors at Soho Farmhouse, each piece is embellished by hand, with the individual marks of the maker adding charm and character.