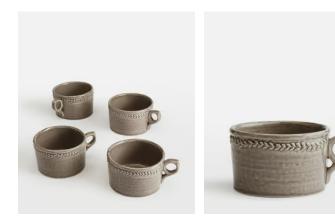

# Hillcrest Mug, Grey, Set of Four

€165€65Regular price€140€52Member price

Crafted from robust Tuscan stoneware, the latest additions to our signature Hillcrest range are washed in a grey glaze and handmade by skilled Italian artisans who have been producing ceramics in a village outside Florence for 40 years. Drawing on the rustic interiors at Soho Farmhouse, each piece is embellished by hand, with the individual marks of the maker adding charm and character.

### Dimensions

Dimensions: H7 x W11 x D11cm / H2.8 x W4.3 x D4.3" Weight: 1.2kg / 2.6lbs Packaged dimensions: H43 x W28 x D28cm / H16.9 x W10.8 x D10.8" Packaged weight: 1.2kg / 2.6lbs

#### Details

Material: Earthenware Dishwasher safe? Yes Microwave safe? Yes Oven safe? No