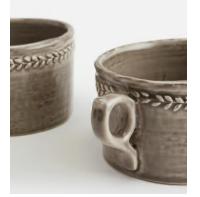

# Hillcrest Mug, Grey, Set of Four

€165€65Regular price€140€52Member price

Crafted from robust Tuscan stoneware, the latest additions to our signature Hillcrest range are washed in a grey glaze and handmade by skilled Italian artisans who have been producing ceramics in a village outside Florence for 40 years. Drawing on the rustic interiors at Soho Farmhouse, each piece is embellished by hand, with the individual marks of the maker adding charm and character.