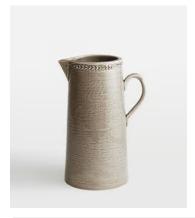

# Hillcrest Jug, Grey

€125 €46 Regular price

€106 €37 Member price

Crafted from robust Tuscan stoneware, the latest additions to our signature Hillcrest range are washed in a grey glaze and handmade by skilled Italian artisans who have been producing ceramics in a village outside Florence for 40 years. Drawing on the rustic interiors at Soho Farmhouse, each piece is embellished by hand, with the individual marks of the maker adding charm and character.