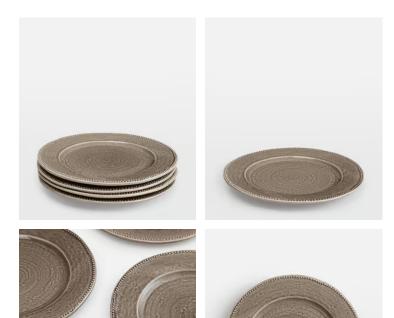

## Hillcrest Dinner Plate, Grey, Set of Four

€195 €65 Regular price €166 €52 Member price

Crafted from robust Tuscan stoneware, the latest additions to our signature Hillcrest range are washed in a grey glaze and handmade by skilled Italian artisans who have been producing ceramics in a village outside Florence for 40 years. Drawing on the rustic interiors at Soho Farmhouse, each piece is embellished by hand, with the individual marks of the maker adding charm and character.