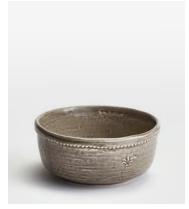

# Hillcrest Cereal Bowl, Grey, Set of Four

€165 €52 Regular price €140 €42 Member price

Crafted from robust Tuscan stoneware, the latest additions to our signature Hillcrest range are washed in a grey glaze and handmade by skilled Italian artisans who have been producing ceramics in a village outside Florence for 40 years. Drawing on the rustic interiors at Soho Farmhouse, each piece is embellished by hand, with the individual marks of the maker adding charm and character.