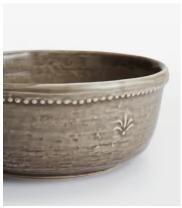

# Hillcrest Cereal Bowl, Grey, Set of Four

€165 €52 Regular price €140 €42 Member price

Crafted from robust Tuscan stoneware, the latest additions to our signature Hillcrest range are washed in a grey glaze and handmade by skilled Italian artisans who have been producing ceramics in a village outside Florence for 40 years. Drawing on the rustic interiors at Soho Farmhouse, each piece is embellished by hand, with the individual marks of the maker adding charm and character.