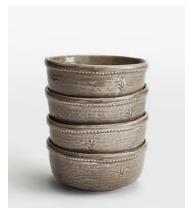

# Hillcrest Cereal Bowl, Grey, Set of Four

€165 €52 Regular price €140 €42 Member price

Crafted from robust Tuscan stoneware, the latest additions to our signature Hillcrest range are washed in a grey glaze and handmade by skilled Italian artisans who have been producing ceramics in a village outside Florence for 40 years. Drawing on the rustic interiors at Soho Farmhouse, each piece is embellished by hand, with the individual marks of the maker adding charm and character.