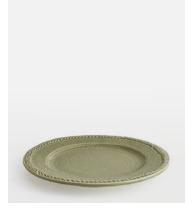

# Hillcrest Side Plate, Green, Set of Four

€165 €65 Regular price €140 €52 Member price

Crafted from robust Tuscan stoneware, the latest additions to our signature Hillcrest range are washed in a green glaze and handmade by skilled Italian artisans who have been producing ceramics in a village outside Florence for 40 years. Drawing on the rustic interiors at Soho Farmhouse, each piece is embellished by hand, with the individual marks of the maker adding charm and character.

## **Dimensions**

**Dimensions:** H2 x W21 x D21cm / H0.8 x W8.3 x D8.3"

Weight: 1.6kg / 3.5lbs

Packaged dimensions:  $H39 \times W25 \times D25 cm / H15.4 \times W9.8 \times D9.8$ "

Packaged weight: 1.6kg / 3.5lbs