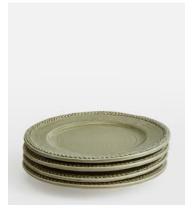

# Hillcrest Side Plate, Green, Set of Four

€165 €65 Regular price €140 €52 Member price

Crafted from robust Tuscan stoneware, the latest additions to our signature Hillcrest range are washed in a green glaze and handmade by skilled Italian artisans who have been producing ceramics in a village outside Florence for 40 years. Drawing on the rustic interiors at Soho Farmhouse, each piece is embellished by hand, with the individual marks of the maker adding charm and character.