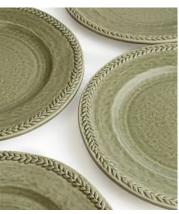

# Hillcrest Side Plate, Green, Set of Four

€165 €65 Regular price €140 €52 Member price

Crafted from robust Tuscan stoneware, the latest additions to our signature Hillcrest range are washed in a green glaze and handmade by skilled Italian artisans who have been producing ceramics in a village outside Florence for 40 years. Drawing on the rustic interiors at Soho Farmhouse, each piece is embellished by hand, with the individual marks of the maker adding charm and character.