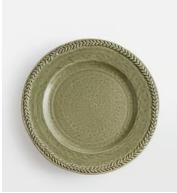

# Hillcrest Side Plate, Green, Set of Four

€165 €65 Regular price €140 €52 Member price

Crafted from robust Tuscan stoneware, the latest additions to our signature Hillcrest range are washed in a green glaze and handmade by skilled Italian artisans who have been producing ceramics in a village outside Florence for 40 years. Drawing on the rustic interiors at Soho Farmhouse, each piece is embellished by hand, with the individual marks of the maker adding charm and character.