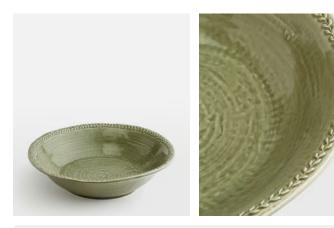

# Hillcrest Serving Bowl, Green

€125 Regular price €106 Member price

Crafted from robust Tuscan stoneware, the latest additions to our signature Hillcrest range are washed in a green glaze and handmade by skilled Italian artisans who have been producing ceramics in a village outside Florence for 40 years. Drawing on the rustic interiors at Soho Farmhouse, each piece is embellished by hand, with the individual marks of the maker adding charm and character.

### Dimensions

Dimensions: H7 x W29 x D29cm / H2.8 x W11.4 x D11.4" Weight: 1kg / 2.2lbs Packaged weight: 1kg / 2.2lbs

### Details

Material: Earthenware Dishwasher safe? Yes Microwave safe? Yes Oven safe? No