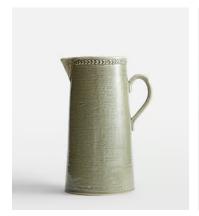

# Hillcrest Jug, Green

€125 €46 Regular price

€106 €37 Member price

Crafted from robust Tuscan stoneware, the latest additions to our signature Hillcrest range are washed in a green glaze and handmade by skilled Italian artisans who have been producing ceramics in a village outside Florence for 40 years. Drawing on the rustic interiors at Soho Farmhouse, each piece is embellished by hand, with the individual marks of the maker adding charm and character.

### **Dimensions**

Dimensions: H25 x W13 x D13cm / H9.8 x W5.1 x D5.1"

Weight: 1kg / 2.2lbs

Packaged weight: 1kg / 2.2lbs

#### **Details**

Material: Earthenware

Dishwasher safe? Yes

Microwave safe? Yes

Oven safe? No