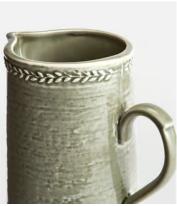

# Hillcrest Jug, Green

€125 €46 Regular price

€106 €37 Member price

Crafted from robust Tuscan stoneware, the latest additions to our signature Hillcrest range are washed in a green glaze and handmade by skilled Italian artisans who have been producing ceramics in a village outside Florence for 40 years. Drawing on the rustic interiors at Soho Farmhouse, each piece is embellished by hand, with the individual marks of the maker adding charm and character.

#### **Details**

Material: Earthenware

Dishwasher safe? Yes

Microwave safe? Yes

Oven safe? No