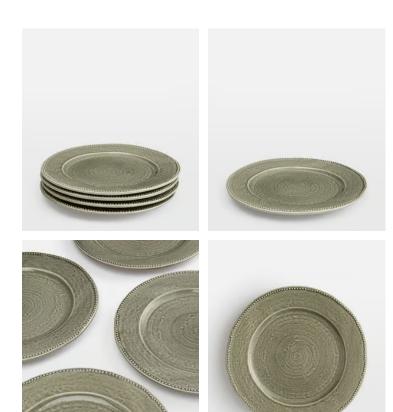

# Hillcrest Dinner Plate, Green, Set of Four

| <del>€195</del> | €78 | Regular price |
|-----------------|-----|---------------|
| <del>€166</del> | €62 | Member price  |

Crafted from robust Tuscan stoneware, the latest additions to our signature Hillcrest range are washed in a green glaze and handmade by skilled Italian artisans who have been producing ceramics in a village outside Florence for 40 years. Drawing on the rustic interiors at Soho Farmhouse, each piece is embellished by hand, with the individual marks of the maker adding charm and character.