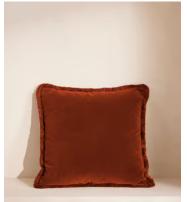

# Margeaux Square Cushion, Rust

€200 Regular price Member price

Our feather-filled Margeaux cushions are covered in a plush cotton velvet with block-coloured eyelash fringing for enhanced texture. Available in a wide range of shades, they're perfect for adding colour and comfort to sofas, beds, and armchairs.

### **Details**

Closure: Zip

Composition: 85% Cotton, 15% Polyester

Construction: Woven Fabric: Cotton Velvet Filling: Feather Pad Handmade: Yes Pile: Cotton Velvet

Care instructions: Spot clean only