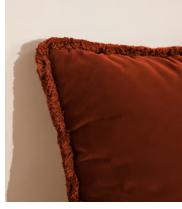

# Margeaux Square Cushion, Rust

€200 Regular price Member price

Our feather-filled Margeaux cushions are covered in a plush cotton velvet with block-coloured eyelash fringing for enhanced texture. Available in a wide range of shades, they're perfect for adding colour and comfort to sofas, beds, and armchairs.

### **Details**

Closure: Zip

Composition: 85% Cotton, 15% Polyester

Construction: Woven Fabric: Cotton Velvet Filling: Feather Pad Handmade: Yes Pile: Cotton Velvet

Care instructions: Spot clean only