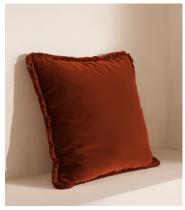

# Margeaux Square Cushion, Rust

€200 Regular price Member price

Our feather-filled Margeaux cushions are covered in a plush cotton velvet with block-coloured eyelash fringing for enhanced texture. Available in a wide range of shades, they're perfect for adding colour and comfort to sofas, beds, and armchairs.

### **Details**

Closure: Zip

Composition: 85% Cotton, 15% Polyester

Construction: Woven Fabric: Cotton Velvet Filling: Feather Pad Handmade: Yes Pile: Cotton Velvet

Care instructions: Spot clean only