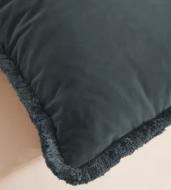

# Margeaux Square Cushion, Grey Blue

€200 Regular price €170 Member price

Our feather-filled Margeaux cushions are covered in a plush cotton velvet with block-coloured eyelash fringing for enhanced texture. Available in a wide range of shades, they're perfect for adding colour and comfort to sofas, beds, and armchairs.

### Details

Closure: Zip Composition: 85% Cotton, 15% Polyester Construction: Woven Fabric: Cotton Velvet Filling: Feather Pad Handmade: Yes Pile: Cotton Velvet Care instructions: Spot clean only