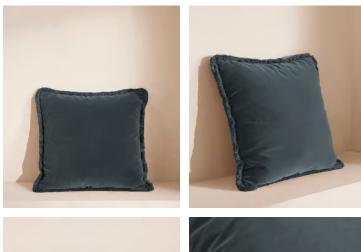

# Margeaux Square Cushion, Grey Blue

€200 Regular price €170 Member price

Our feather-filled Margeaux cushions are covered in a plush cotton velvet with block-coloured eyelash fringing for enhanced texture. Available in a wide range of shades, they're perfect for adding colour and comfort to sofas, beds, and armchairs.

### Details

Closure: Zip Composition: 85% Cotton, 15% Polyester Construction: Woven Fabric: Cotton Velvet Filling: Feather Pad Handmade: Yes Pile: Cotton Velvet Care instructions: Spot clean only