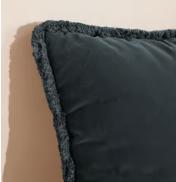

# Margeaux Square Cushion, Grey Blue

€200 Regular price €170 Member price

Our feather-filled Margeaux cushions are covered in a plush cotton velvet with block-coloured eyelash fringing for enhanced texture. Available in a wide range of shades, they're perfect for adding colour and comfort to sofas, beds, and armchairs.

### Details

Closure: Zip Composition: 85% Cotton, 15% Polyester Construction: Woven Fabric: Cotton Velvet Filling: Feather Pad Handmade: Yes Pile: Cotton Velvet Care instructions: Spot clean only