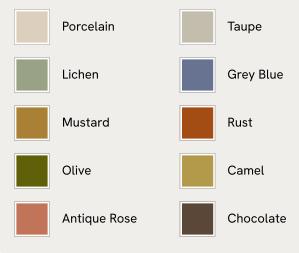

## SOHO HOME







### Available in 10 colours



#### Available in 2 shapes

Square Large Square

# Margeaux Square Cushion, Grey Blue

€200 Regular price €170 Member price

Our feather-filled Margeaux cushions are covered in a plush cotton velvet with block-coloured eyelash fringing for enhanced texture. Available in a wide range of shades, they're perfect for adding colour and comfort to sofas, beds, and armchairs.

### Dimensions

Dimensions: H50 x W50 x D10cm / H19.7 x W19.7 x D3.9" Weight: 1kg / 2.2lbs Packaged dimensions: H59 x W79 x D47cm / H23.2 x W31.1 x D18.5" Packaged weight: 1kg / 2.2lbs

### Details

Closure: Zip Composition: 85% Cotton, 15% Polyester Construction: Woven Fabric: Cotton Velvet Filling: Feather Pad Handmade: Yes Pile: Cotton Velvet Care instructions: Spot clean only