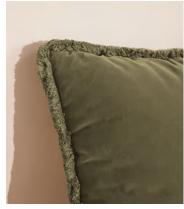

# Margeaux Square Cushion, Lichen

€200 Regular price

Member price

Our feather-filled Margeaux cushions are covered in a plush cotton velvet with block-coloured eyelash fringing for enhanced texture. Available in a wide range of shades, they're perfect for adding colour and comfort to sofas, beds, and armchairs.

### **Details**

Closure: Zip

Composition: 85% Cotton, 15% Polyester

Construction: Woven Fabric: Cotton Velvet Filling: Feather Pad Handmade: Yes

Pile: Cotton Velvet

Care instructions: Spot clean only