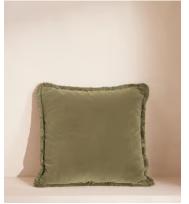

# Margeaux Square Cushion, Lichen

€200 Regular price

Member price

Our feather-filled Margeaux cushions are covered in a plush cotton velvet with block-coloured eyelash fringing for enhanced texture. Available in a wide range of shades, they're perfect for adding colour and comfort to sofas, beds, and armchairs.