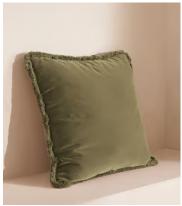

# Margeaux Square Cushion, Lichen

€200 Regular price

Member price

Our feather-filled Margeaux cushions are covered in a plush cotton velvet with block-coloured eyelash fringing for enhanced texture. Available in a wide range of shades, they're perfect for adding colour and comfort to sofas, beds, and armchairs.