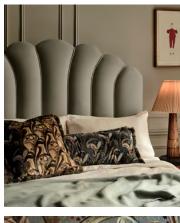

## Obie Bolster Cushion, Multi

€350 Regular price €298 Member price

Originally hand-painted by our in-house design team using watercolours, our digitally printed Obie cushion features abstract Art Nouveau-style floral motifs, shown here on a textural cotton-blend velvet fabric. Complete with tonal eyelash fringing, display with the square cushion for a standout decorative display.