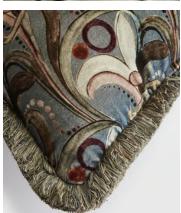

## Obie Bolster Cushion, Multi

€350 Regular price €298 Member price

Originally hand-painted by our in-house design team using watercolours, our digitally printed Obie cushion features abstract Art Nouveau-style floral motifs, shown here on a textural cotton-blend velvet fabric. Complete with tonal eyelash fringing, display with the square cushion for a standout decorative display.