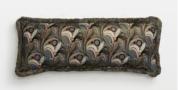

## Obie Bolster Cushion, Multi

€350 Regular price €298 Member price

Originally hand-painted by our in-house design team using watercolours, our digitally printed Obie cushion features abstract Art Nouveau-style floral motifs, shown here on a textural cotton-blend velvet fabric. Complete with tonal eyelash fringing, display with the square cushion for a standout decorative display.