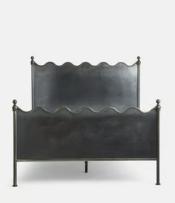

## Limited Edition Paris Metal Bed, Super King

€9,750 €5,350 Regular price €8,288 €4,280 Member price

The limited-edition Paris metal bed references vintage Parisian styles and French ironwork with its scalloped headboard design and weighty iron frame. Dress the bed with a cosy throw and patterned cushions to echo the bedroom settings at Soho House Paris.

## **Details**

Frame: Iron

Headboard Height: 140cm Under Bed Height: 26cm Removable Legs: No

Feet: Rubber

Assembly Required: Yes

**Care Instructions:** Dust often using a clean, soft, dry and lint-free cloth. Blot spills immediately and wipe with a clean, damp, cloth. We do not recommend the use of chemical cleansers, abrasives or furniture polish. Avoid direct contact with liquids.