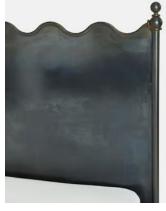

## Limited Edition Paris Metal Bed, Super King

€9,750 €5,350 Regular price €8,288 €4,280 Member price

The limited-edition Paris metal bed references vintage Parisian styles and French ironwork with its scalloped headboard design and weighty iron frame. Dress the bed with a cosy throw and patterned cushions to echo the bedroom settings at Soho House Paris.

## **Details**

Frame: Iron

Headboard Height: 140cm Under Bed Height: 26cm Removable Legs: No

Feet: Rubber

Assembly Required: Yes

**Care Instructions:** Dust often using a clean, soft, dry and lint-free cloth. Blot spills immediately and wipe with a clean, damp, cloth. We do not recommend the use of chemical cleansers, abrasives or furniture polish. Avoid direct contact with liquids.