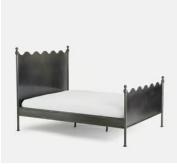

## Limited Edition Paris Metal Bed, Super King

€9,750 €5,350 Regular price €8,288 €4,280 Member price

The limited-edition Paris metal bed references vintage Parisian styles and French ironwork with its scalloped headboard design and weighty iron frame. Dress the bed with a cosy throw and patterned cushions to echo the bedroom settings at Soho House Paris.

## **Dimensions**

Dimensions: H145 x W188 x D206cm / H57.1 x W74 x D81.1"

**Weight:** 87kg / 191.8lbs

Number of boxes: 4

**Box 1:** H105 x W196 x D12cm / H41.3 x W77.2 x D4.7"

**Box 2:** H145 x W196 x D12cm / H57.1 x W77.2 x D4.7"

## **Details**

Frame: Iron

Headboard Height: 140cm Under Bed Height: 26cm Removable Legs: No

Feet: Rubber

Assembly Required: Yes

**Care Instructions:** Dust often using a clean, soft, dry and lint-free cloth. Blot spills immediately and wipe with a clean, damp, cloth. We do not recommend the use of chemical cleansers, abrasives or furniture polish. Avoid direct contact with liquids.