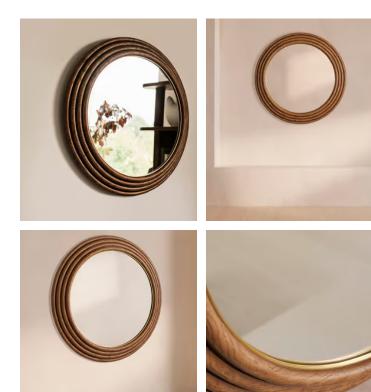

## Aiden Mirror, Circle

€1,700 Regular price €1,445 Member price

Characterised by a layered wooden rim, the Aiden mirror is made from lacquered poplar wood to create a rich, mid-tone burl effect. Brass detailing enhances the warmth of the wood and resembles the statement mirrors seen in Soho House Tel Aviv, Jaffa.