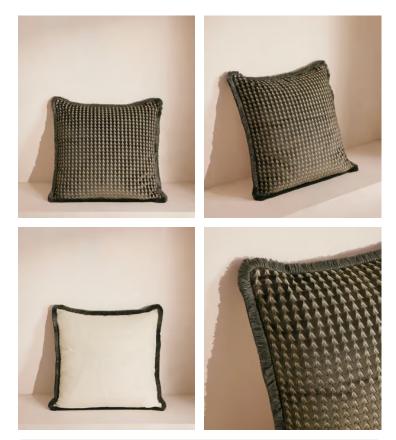

# Charis Square Cushion, Charcoal

€245 Regular price€208 Member price

Inspired by velvet fabrics seen in Soho Warehouse, LA, our Charis cushion is made from a woven jacquard fabric with a small-scale geometric pattern and eyelash fringing. Layer with other sizes and colours in the range to create warmth and dimension.

## Details

Composition: 84% Viscose, 16% Polyester Construction: Hand knotted Fabric: Viscose, Polyester Handmade: Yes Pile: Wool Care instructions: Spot clean only