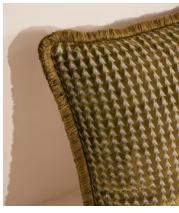

# Charis Square Cushion, Ochre

€240 €180 Regular price €204 €144 Member price

Inspired by velvet fabrics seen in Soho Warehouse, LA, our Charis cushion is made from a woven jacquard fabric with a small-scale geometric pattern and eyelash fringing. Layer with other sizes and colours in the range to create warmth and dimension.

### **Details**

Composition: 84% Viscose, 16% Polyester

Construction: Woven

Fabric: Viscose, Polyester

Handmade: Yes
Pile: Viscose

Care instructions: Spot clean only