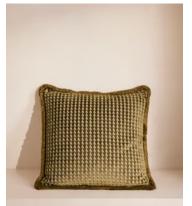

# Charis Square Cushion, Ochre

€240 €180 Regular price €204 €144 Member price

Inspired by velvet fabrics seen in Soho Warehouse, LA, our Charis cushion is made from a woven jacquard fabric with a small-scale geometric pattern and eyelash fringing. Layer with other sizes and colours in the range to create warmth and dimension.